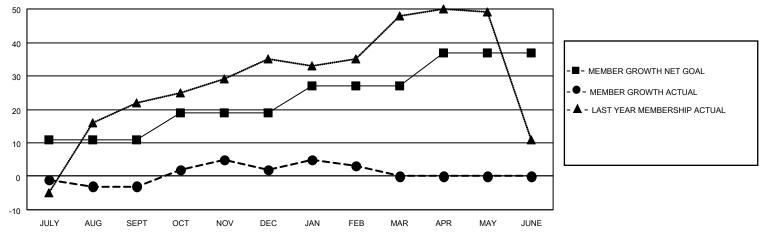

## District 110BZ

| Clubs         |               |             |               | Members               |                       |                         |                                                    |  |
|---------------|---------------|-------------|---------------|-----------------------|-----------------------|-------------------------|----------------------------------------------------|--|
|               | RESULTS FOR   | R 2020-2021 |               | RESULTS FOR 2020-2021 |                       |                         |                                                    |  |
| QUARTER       | NEW CLUB GOAL | NEW CLUBS   | DROPPED CLUBS | QUARTER MEMB          | ER GROWTH NET<br>GOAL | MEMBER GROWTH<br>ACTUAL | DROPPED<br>MEMBERS ACTUAL<br>(including transfers) |  |
| JULY/AUG/SEPT | 0             | 0           | 0             | JULY/AUG/SEPT         | 11                    | 17                      | 15                                                 |  |
| OCT/NOV/DEC   | 0             | 0           | 0             | OCT/NOV/DEC           | 8                     | 13                      | 8                                                  |  |
| JAN/FEB/MAR   | 0             | 0           | 0             | JAN/FEB/MAR           | 8                     | 10                      | 8                                                  |  |
| APR/MAY/JUNE  | 1             | 0           | 0             | APR/MAY/JUNE          | 10                    | 0                       | 0                                                  |  |